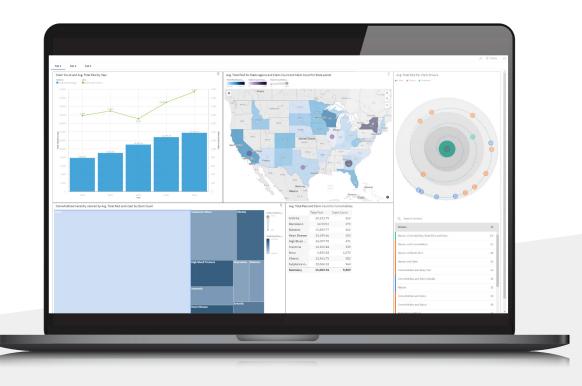

#### THE SOLUTION

Ventiv Data Exploration provides a comprehensive solution for data visualization to identify patterns and relationships in data that weren't initially evident. interactive, self-service BI and reporting capabilities are combined with out-of-the-box advanced analytics so everyone can discover insights from any size and variety of data. Ventiv Data Exploration greatly enhances your organization's business intelligence capabilities with a built in Virtual AI Assistant to identify hidden trends and correlations in your data to enhance decision making with the objective of improving outcomes. Only Ventiv Data Exploration enables:

- Reporting, dashboard and data visualization all from a single interface
- Discovery of hidden trends and new insights
- Contextual guidance into correlated variables
- Collaboration of insights at the click of a button